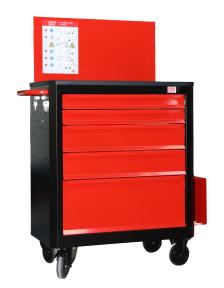

## MO-RC-EV1

Roller cabinet for hybrid and electric vehicle operations.

## **Application:**

· Roller cabinet for hybrid and electric vehicle operations. Allows to store all the necessary equipment: PPE, locking - signaling equipment and insulated tools in one place.

## **Features:**

- Maximum load: 850 kg (Static).
- ABS Tray with Metal board and ATP-551-B Sign: "EHV Action Method Based on Golden Rules"
- 2 drawers: 74 mm height each
- 2 drawers: 132 mm height each
- 1 drawer: 272 mm height
- Storage for boundary posts (up to 6 units Ø 50 mm. Not included)
  4 wheels, 2 fixed and 2 steering with brake
- 100% steel epoxy painted